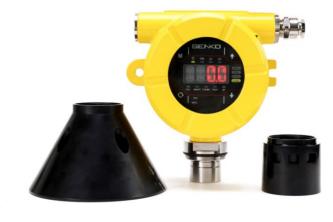

The SI-200E is the next-generation of fixed gas detection, offering enhanced durability, advanced detection technology, explosion-proof certification, and multiple communication options. It's certified to international standards (IECEx, ATEX) and provides reliable performance in harsh and hazardous industrial environments.

## WHY CHOOSE US

(Unit:mm)

| Model                  | SI-200E                                              |
|------------------------|------------------------------------------------------|
| Dimensions             | 169mm (W) x 188.5mm (D) x 107mm (H)                  |
| Weight                 | 2.4kg                                                |
| Sensors                | O2, Toxic Gas and Combustible Gas                    |
| Operation Power        | DC: +24Vdc ± 10%                                     |
| Power Consumption      | 3.6W @+ 24VDC                                        |
| Operation Mode Display | FND, Concentration of Gas, Alarm, Malfunction        |
| Relay                  | 1st Alarm, 2nd Alarm, Fault Alarm (Rated 2.0A@30vdc) |
| Analog Output Signal   | 4-20mA                                               |
| Digital Output Signal  | RS-485                                               |
| Measuring Type         | Diffusion                                            |
| Operating Temperature  | -40°C ~ 60°C                                         |
| IP                     | IP66                                                 |
| Input & Setting        | 4 Bustons & RS-485 & Bluetooth                       |
| Device Warranty        | 2 years                                              |
| Sensor Warranty        | 1 year                                               |
| Wireless Interface     | RS-485 Modbus, HART (Option)                         |
|                        | ATEX II 2 G Ex db IIC T6 Gb                          |
| Certification          | IECEx Ex db IIC T6 Gb                                |
|                        | Etc. EMC, RoHs2, RCM(ACMA&RSM), FCC, SIL2            |