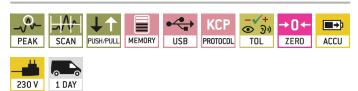

## SAUTER FS 4

Premium force gauge with connection possibility for up to 4 external load cells

Pictograms

STANDARD

**OPTION** 