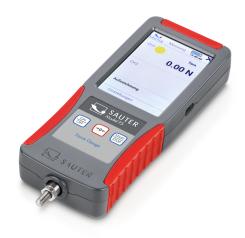

## SAUTER FS 4

## Premium force gauge with connection possibility for up to 4 external load cells

| Category                                 |                                                   |
|------------------------------------------|---------------------------------------------------|
| Brand                                    | Sauter                                            |
| Product categoriy                        | Force measurement                                 |
| Product group                            | Digital force gauge                               |
| Product family                           | FS                                                |
| Measuring System                         |                                                   |
| Measuring head measuring frequency       | 1000 Hz                                           |
| Default unit                             | N                                                 |
| Number of platforms / channels           | 4                                                 |
|                                          |                                                   |
| Display                                  |                                                   |
| Display type                             | TFT, color                                        |
| Display resolution                       | 320×480                                           |
| Languages of the user interface          | German<br>English<br>French<br>Spanish<br>Italian |
|                                          |                                                   |
| Construction                             |                                                   |
| Dimension housing (W×D×H)                | 71×31×180 mm                                      |
| Dimensions completely mounted<br>(W×D×H) | 71×31×180 mm                                      |
| Dimension display device (W×D×H)         | 71×31×180 mm                                      |
| Material housing                         | plastic                                           |
| Functions                                |                                                   |
| Peak function                            | 1                                                 |
| Memory function                          | 1                                                 |
| -                                        | -                                                 |