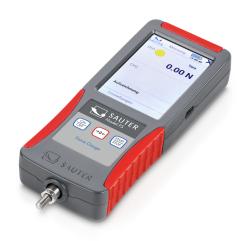

## SAUTER **FS 2-500**

Premium force gauge with integrated load cell and connection possibility for up to 4 external load cells

| Category                              |                                                   |
|---------------------------------------|---------------------------------------------------|
| Brand                                 | Sauter                                            |
| Product categoriy                     | Force measurement                                 |
| Product group                         | Digital force gauge                               |
| Product family                        | FS                                                |
| Measuring System                      |                                                   |
| Measuring range force [Max] (N)       | 500 N                                             |
| Readability force [d] (N)             | 0,1 N                                             |
| Measuring head measuring<br>frequency | 1000 Hz                                           |
| Overload protection (% of [Max])      | 150%                                              |
| Default unit                          | Ν                                                 |
| Number of platforms / channels        | 2                                                 |
| Display                               |                                                   |
| Display type                          | TFT, color                                        |
| Display resolution                    | 320×480                                           |
| Languages of the user interface       | German<br>English<br>French<br>Spanish<br>Italian |