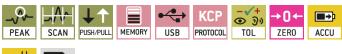

| Functions                                                      |                              |
|----------------------------------------------------------------|------------------------------|
| Functions                                                      |                              |
| Peak function                                                  |                              |
| Memory function                                                | 1                            |
| Statistic function                                             | 1                            |
| Auto-off interval(s) in battery mode/rechargeable battery mode | selectable                   |
| mode/reenargeable battery mode                                 |                              |
| Interface                                                      |                              |
| Interfaces                                                     | USB-Device                   |
| Power Supply                                                   |                              |
| Supplied power supply                                          | Accu & Power supply          |
| Plug-in power supply type                                      | USB including power supply   |
| Plug-in power supply / adapter for                             | Supply                       |
| countries - included with the                                  | EURO                         |
| delivery                                                       |                              |
| Plug-in power supply / adapter for countries - optional        | UK                           |
| Input voltage power supply /<br>power [Max]                    | 100 V - 240 V, 50 / 60<br>Hz |
| Input voltage device / power [Max]                             | 5 V, 1 A                     |
| Battery / accumulator type                                     | Li-Ion                       |
| Battery connection                                             | 2-pole tub connector         |
| Battery capacity                                               | 2.400 mAh                    |
| Battery voltage                                                | 3,7 V                        |
| Rechargeable battery                                           | 3,7V, 2400mAh                |
| Rechargeable battery operating<br>time - backlight on          | 5 h                          |
| Rechargeable battery operating<br>time - backlight off         | 8 h                          |
| Rechargeable battery charging                                  | 8 h                          |
| time                                                           |                              |
| Approval                                                       |                              |
| CE mark                                                        | $\checkmark$                 |
| Services (optional)                                            |                              |
| Article number for DAkkS calibration (tensile force)           | 963-161                      |
| Article number for DAkkS calibration (compressive force)       | 963-261                      |
| Article number for DAkkS                                       |                              |
| calibration (tensile force/                                    | 963-361                      |
| compressive force)                                             |                              |
| Article number for factory calibration (tensile force)         | 961-161                      |

### Pictograms