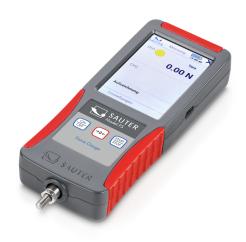

# SAUTER FS 2-50

Premium force gauge with integrated load cell and connection possibility for up to 4 external load cells

| Category                           |                             |
|------------------------------------|-----------------------------|
| Brand                              | Sauter                      |
| Product categoriy                  | Force measurement           |
| Product group                      | Digital force gauge         |
| Product family                     | FS                          |
| Measuring System                   |                             |
| Measuring range force [Max] (N)    | 50 N                        |
| Readability force [d] (N)          | 0,01 N                      |
| Measuring head measuring frequency | 1000 Hz                     |
| Overload protection (% of [Max])   | 150%                        |
| Default unit                       | Ν                           |
| Number of platforms / channels     | 2                           |
| Display                            |                             |
| Display type                       | TFT, color                  |
| Display resolution                 | 320×480                     |
| Languages of the user interface    | German<br>English<br>French |

# Spanish<br/>ItalianConstructionDimension housing (W×D×H)71×31×180 mmDimensions completely mounted<br/>(W×D×H)71×31×180 mmDimension display device (W×D×H)71×31×180 mmMaterial housingplasticMaterial housingplastic

| Material housing             | plastic            |
|------------------------------|--------------------|
| Material display housing     | plastic            |
| Mounting - force application | External thread M6 |

# SAUTER FS 2-50

Premium force gauge with integrated load cell and connection possibility for up to 4 external load cells

| Article number for factory calibration (compressive force) | 961-261 |
|------------------------------------------------------------|---------|
| Article number for factory                                 |         |
| calibration (tensile force/                                | 961-361 |
| compressive force)                                         |         |