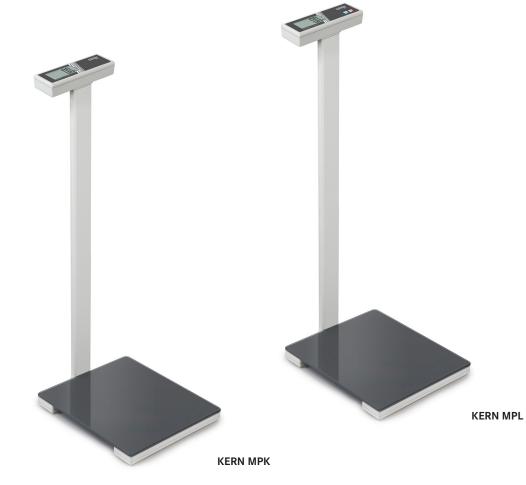

Personal Floor Scale KERN MPK · MPL

Personal scale with column for convenient, ergonomically-optimised operation

## 2

- This personal scale is the ideal measuring instrument for elderly care, paramedics, fitness clubs or in the private sector and can weigh overweight people up to 250 kg
- KERN MPL: BMI function to determine underweight/normal weight/surplus weight
- KERN MPL: Tare function to zero the balance
- Weight displayed in kg or lb
- 1 Particularly flat design facilitates access
- Sturdy glass weighing plate for secure, com-
- fortable standing positionEasy and hygienic cleaning
- 2 Large display that is easy to read
- The column, which is firmly fixed to the scale, makes it easy to operate the scale as well as to read the weighing results even under poor lighting conditions
- Easy to operate: simply tap on it stand on it read the weight
- Integrated AUTO-OFF function to preserve the batteries
- Delivered in design packaging

## Technical data

- Large LCD display, digit height 28 mm
- Weighing platform dimensions W×D×H 350×350×45 mm
- Overall dimensions W×D×H 350×420×955 mm (incl. stand)
- Batteries included, 4×1.5 V AA, operating time up to 100 h  $\,$
- Net weight approx. 3,8 kg