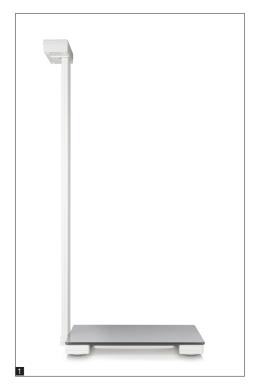

## 2

- This personal scale is the ideal measuring instrument for elderly care, paramedics, fitness clubs or in the private sector and can weigh overweight people up to 250 kg
- KERN MPL: BMI function to determine underweight/normal weight/surplus weight
- KERN MPL: Tare function to zero the balance
- Weight displayed in kg or lb
- 1 Particularly flat design facilitates access
- Sturdy glass weighing plate for secure, com-
- fortable standing positionEasy and hygienic cleaning
- 2 Large display that is easy to read
- The column, which is firmly fixed to the scale, makes it easy to operate the scale as well as to read the weighing results even under poor lighting conditions
- Easy to operate: simply tap on it stand on it read the weight
- Integrated AUTO-OFF function to preserve the batteries
- Delivered in design packaging

## Technical data

- Large LCD display, digit height 28 mm
- Weighing platform dimensions W×D×H 350×350×45 mm
- Overall dimensions W×D×H 350×420×955 mm (incl. stand)
- Batteries included, 4×1.5 V AA, operating time up to 100 h  $\,$
- Net weight approx. 3,8 kg