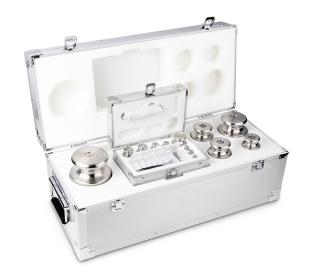

## KERN **344-096**

Weight set, M1, 1 g - 10 kg, Knob, stainless steel fine turned, in aluminium case

| Construction       |                             |
|--------------------|-----------------------------|
| Dimension (W×D×H)  | 610×260×235 mm              |
| Shape weight       | Knob                        |
| Material           | stainless steel fine turned |
| Number of weights  | 17                          |
| Case of weight set | in aluminium case           |