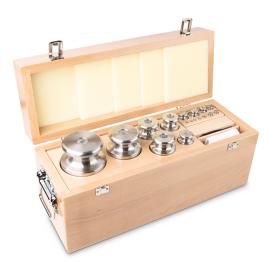

## Weight set, M1, 1 g - 10 kg, Knob, stainless steel fine turned, in wooden case

| Category                                 |                                |
|------------------------------------------|--------------------------------|
| Brand                                    | KERN                           |
| Product categoriy                        | Weight set                     |
| Product group                            | OIML M1                        |
| Product family                           | 344                            |
| Measuring System                         |                                |
| Test weight - nominal value              | 1 g - 10 kg                    |
| OIML-compliant                           | ✓                              |
| Weight OIML class                        | M 1                            |
| Construction                             |                                |
| Dimension (W×D×H)                        | 540×190×245 mm                 |
| Shape weight                             | Knob                           |
| Material                                 | stainless steel fine<br>turned |
| Number of weights                        | 17                             |
| Case of weight set                       | in wooden case                 |
| Services (optional)                      |                                |
| Article number for conformity assessment | 952-622                        |
| Article number for DAkkS calibration     | 962-622                        |
| Packing & Shipping                       |                                |
| Delivery time                            | 2 d                            |
| Dimensions packaging (W×D×H)             | 540×190×245 mm                 |
| Shipping method                          | Freight                        |
| Net weight approx.                       | 32 kg                          |