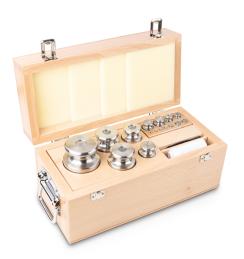

## KERN 344-08

Weight set, M1, 1 g - 5 kg, Knob, stainless steel fine turned, in wooden case

| Optional cases             |             |
|----------------------------|-------------|
| Case - Wood article number | 353-480-200 |
| Pictograms                 |             |

STANDARD

| Category                                 |                                |
|------------------------------------------|--------------------------------|
| Brand                                    | KERN                           |
| Product categoriy                        | Weight set                     |
| Product group                            | OIML M1                        |
| Product family                           | 344                            |
| Measuring System                         |                                |
| Test weight - nominal value              | 1 g - 5 kg                     |
| OIML-compliant                           | 1                              |
| Weight OIML class                        | M 1                            |
| Construction                             |                                |
| Dimension (W×D×H)                        | 430×190×200 mm                 |
| Shape weight                             | Knob                           |
| Material                                 | stainless steel fine<br>turned |
| Number of weights                        | 17                             |
| Case of weight set                       | in wooden case                 |
| Services (optional)                      |                                |
| Article number for conformity assessment | 952-621                        |
| Article number for DAkkS calibration     | 962-621                        |
| Packing & Shipping                       |                                |
| Delivery time                            | 1 d                            |
| Dimensions packaging (W×D×H)             | 430×190×200 mm                 |
| Shipping method                          | Parcel service                 |
| Net weight approx.                       | 18 kg                          |
|                                          |                                |