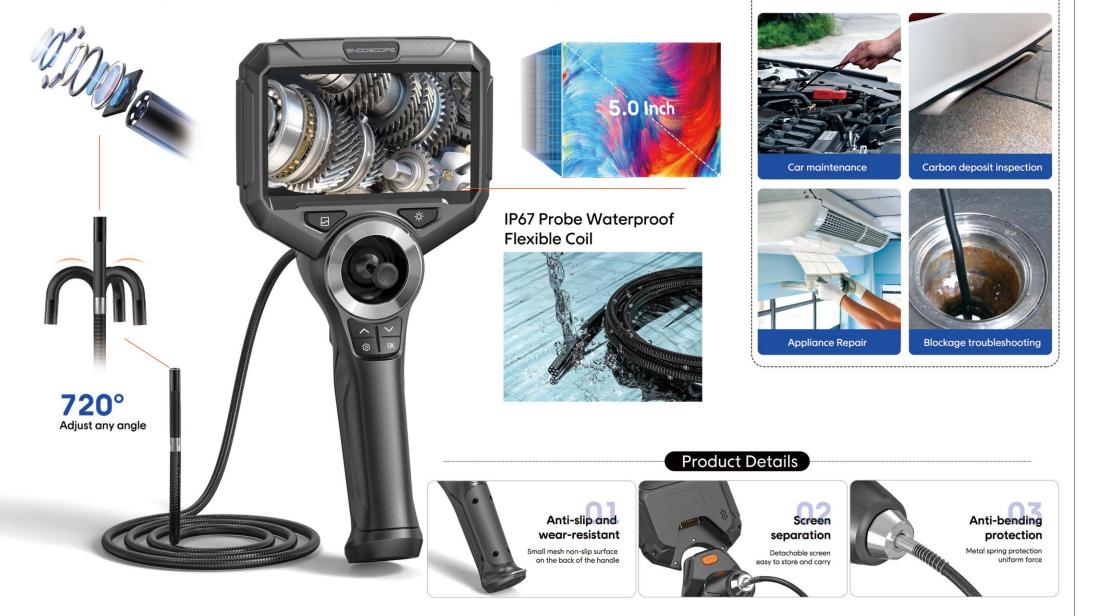

# **1080P HD 4-Way Articulating Borescope** Model No.HD5808AL

This is a 4-way articulating endoscope with a 720-degree universal rotation 1080P HD Probe. This handlheld endoscope offers a 5-inch HD color display, a user-friendly ergonomic design, and an impressive 3-hour battery life. Additionally, it supports Micro SD card expansion (up to 64G). With a small-diameter HD camera, LED auxiliary lighting, and a highsensitivity chip, this endoscope is specifically designed for reliable performance in dark working environments.

720° lens rotation

**Over temperature** alarm

۲

HD

2 MP

IP67

waterproof

5.0"

5 inch screen

screen separation design ENDSCOPE

Widely used

1080P HD Probe CMOS Sensor Chip

5.0 Inch IPS Screen

**Bright and Delicate Colors** 