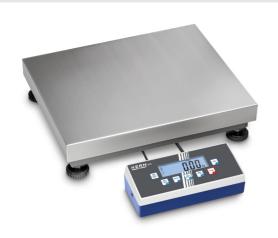

# KERN EOC 60K-3L

Robust and high-resolution platform scale with practical Flip/Flop display device for greatest ease of use

| Measuring system                                |                      |
|-------------------------------------------------|----------------------|
| Adjustment options:                             | External calibration |
| Linearisation (points):                         | 3                    |
| Linearity:                                      | 3g 6g                |
| Load cell connection:                           | 4-wire               |
| Readability [d]:                                | 1g 2g                |
| Recommended adjusting weight:                   | 50 kg (F2)           |
| Repeatability:                                  | 1g 2g                |
| Resolution:                                     | 30 30.000            |
| Stabilisation time under laboratory conditions: | 2 \$                 |
| Tare range:                                     | 60 kg                |
| Warm up time:                                   | 2 h                  |
| Weighing capacity [Max]:                        | 30 kg   60 kg        |
| Weighing system:                                | Strain gauge         |
| Weighing units:                                 | oz kg PCS g lb       |

| Construction                          |                    |
|---------------------------------------|--------------------|
| Cable length of display device:       | 3 m                |
| Dimensions of display device (WxDxH): | 268 x 115 x 80 mm  |
| Dimensions of weighing plate (WxDxH): | 500 x 400 x 120 mm |
| of stand:                             | 33 cm              |
| Level indicator:                      | yes                |
| Material weighing plate:              | stainless steel    |
| Revolving screw feet:                 | yes                |
| Wall mount:                           | yes                |

## KERN EOC 60K-3L

Robust and high-resolution platform scale with practical Flip/Flop display device for greatest ease of use