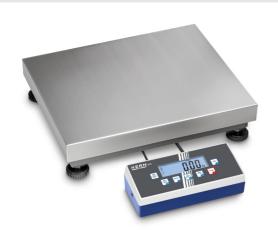

# KERN EOC300K-3

Robust and high-resolution platform scale with practical Flip/Flop display device for greatest ease of use

| Measuring system                                |                      |
|-------------------------------------------------|----------------------|
| Adjustment options:                             | External calibration |
| Linearisation (points):                         | 3                    |
| Linearity:                                      | 15 g   30 g          |
| Load cell connection:                           | 4-wire               |
| Readability [d]:                                | 5 g   10 g           |
| Recommended adjusting weight:                   | 300 kg (F2)          |
| Repeatability:                                  | 5 g   10 g           |
| Resolution:                                     | 30 30.000            |
| Stabilisation time under laboratory conditions: | 2 s                  |
| Tare range:                                     | 300 kg               |
| Warm up time:                                   | 2 h                  |
| Weighing capacity [Max]:                        | 150 kg   300 kg      |
| Weighing system:                                | Strain gauge         |
| Weighing units:                                 | oz kg PCS g lb       |

| Construction                          |                    |
|---------------------------------------|--------------------|
| Cable length of display device:       | 3 m                |
| Dimensions of display device (WxDxH): | 268 x 115 x 80 mm  |
| Dimensions of weighing plate (WxDxH): | 500 x 400 x 120 mm |
| of stand:                             | 33 cm              |
| Level indicator:                      | yes                |
| Material weighing plate:              | stainless steel    |
| Revolving screw feet:                 | yes                |
| Wall mount:                           | yes                |

## KERN EOC300K-3

Robust and high-resolution platform scale with practical Flip/Flop display device for greatest ease of use