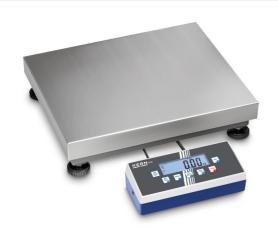

# KERN EOC 100K-2XXL

Robust and high-resolution platform scale with practical Flip/Flop display device for greatest ease of use

| Measuring system                                |                      |
|-------------------------------------------------|----------------------|
| Adjustment options:                             | External calibration |
| Linearisation (points):                         | 3                    |
| Linearity:                                      | 60 g   150 g         |
| Load cell connection:                           | 4-wire               |
| Readability [d]:                                | 20 g   50 g          |
| Recommended adjusting weight:                   | 150 kg (M1)          |
| Repeatability:                                  | 20 g   50 g          |
| Resolution:                                     | 3 3.000              |
| Stabilisation time under laboratory conditions: | 2 s                  |
| Tare range:                                     | 150 kg               |
| Warm up time:                                   | 10 min               |
| Weighing capacity [Max]:                        | 60 kg   150 kg       |
| Weighing system:                                | Strain gauge         |
| Weighing units:                                 | oz kg PCS g lb       |

| Construction                          |                   |
|---------------------------------------|-------------------|
| Cable length of display device:       | 2,700 m           |
| Dimensions of display device (WxDxH): | 268 x 115 x 80 mm |
| Dimensions of weighing plate (WxDxH): | 950 x 500 x 60 mm |
| of stand:                             | 33 cm             |
| Level indicator:                      | yes               |
| Material weighing plate:              | stainless steel   |
| Revolving screw feet:                 | yes               |
| Wall mount:                           | yes               |

## KERN EOC 100K-2XXL

Robust and high-resolution platform scale with practical Flip/Flop display device for greatest ease of use