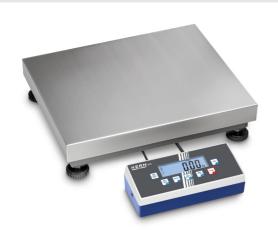

# KERN EOC 100K-2A

Robust and high-resolution platform scale with practical Flip/Flop display device for greatest ease of use

| Measuring system                                |                      |
|-------------------------------------------------|----------------------|
| Adjustment options:                             | External calibration |
| Linearisation (points):                         | 3                    |
| Linearity:                                      | 30 g                 |
| Load cell connection:                           | 4-wire               |
| Readability [d]:                                | 10 g                 |
| Recommended adjusting weight:                   | 120 kg (M1)          |
| Repeatability:                                  | 10 g                 |
| Resolution:                                     | 12000                |
| Stabilisation time under laboratory conditions: | 2 s                  |
| Tare range:                                     | 120 kg               |
| Warm up time:                                   | 30 min               |
| Weighing capacity [Max]:                        | 120 kg               |
| Weighing system:                                | Strain gauge         |
| Weighing units:                                 | oz kg PCS g lb       |

| Construction                          |                    |
|---------------------------------------|--------------------|
| Cable length of display device:       | 3 m                |
| Dimensions of display device (WxDxH): | 268 x 115 x 80 mm  |
| Dimensions of weighing plate (WxDxH): | 500 x 400 x 120 mm |
| of stand:                             | 33 cm              |
| Level indicator:                      | yes                |
| Material weighing plate:              | stainless steel    |
| Revolving screw feet:                 | yes                |
| Wall mount:                           | yes                |

## KERN EOC 100K-2A

Robust and high-resolution platform scale with practical Flip/Flop display device for greatest ease of use