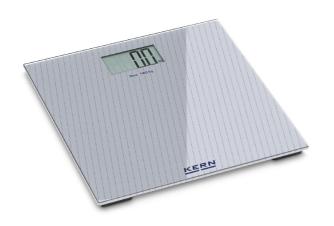

## KERN MGD100K-1S05

Elegant look combined with large, flat glass weighing plate to make it easier to step on and give maximum safety

| Measuring system                                |                          |
|-------------------------------------------------|--------------------------|
| Adjustment options:                             | Calibration not possible |
| Eccentric loading at 1/3 [Max]:                 | 1 kg                     |
| Linearity:                                      | 1 kg                     |
| Precision (of [Max]):                           | 0,500 %                  |
| Readability [d]:                                | 100 g                    |
| Repeatability:                                  | 1 kg                     |
| Resolution:                                     | 1800                     |
| Stabilisation time under laboratory conditions: | 2 s                      |
| Warm up time:                                   | 10 min                   |
| Weighing capacity [Max]:                        | 180 kg                   |
| Weighing system:                                | Strain gauge             |
| Weighing units:                                 | kg lb                    |

| Construction                          |                   |
|---------------------------------------|-------------------|
| Dimensions of weighing plate (WxDxH): | 300 x 300 x 19 mm |
| Overall dimensions mounted (WxDxH):   | 300 x 300 x 19 mm |
| Weighing surface (WxD):               | 300 x 300 mm      |