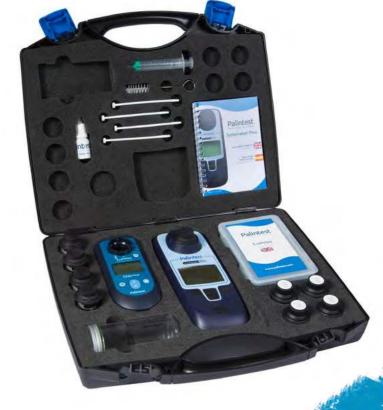

| Kit Contents               | LUM7051<br>Lumiso Chlorine and Turbidity |
|----------------------------|------------------------------------------|
| Lumiso Chlorine Photometer | ✓                                        |
| Turbimeter Photometer      | ✓                                        |
| Test tubes                 | 5                                        |
| Test tube brush            | ✓                                        |
| Lint free cloth            | ✓                                        |
| 10 mL syringe              | ✓                                        |
| Crush/stir rods            | 4                                        |
| Silicone Oil               | 10 mL                                    |
| Dilution Tube              | ✓                                        |
| USB cable                  | ✓                                        |
| Reusable reagent box *     | ✓                                        |
| Instruction booklet        | ✓                                        |
| Hard plastic carry case    | ✓                                        |