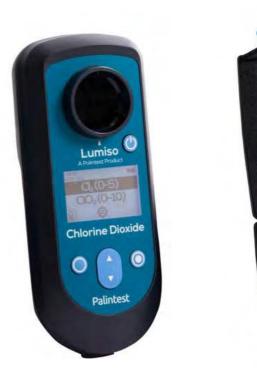

## LUMISO **CHLORINE DIOXIDE PHOTOMETER**

Rapid accurate analysis of chlorine dioxide and chlorine. Lightweight, yet robust, the Lumiso Chlorine Dioxide offers simple reliable testing for drinking water, wastewater treatment and food and beverage applications.

## **Technical Specification**

| Product Code                   | LUM052                                                                     |
|--------------------------------|----------------------------------------------------------------------------|
| Instrument Type                | Colorimeter offering direct-reading of<br>pre-programmed test calibrations |
| Peak Wavelengths               | 530 nm                                                                     |
| Accuracy                       | ±1.0% T                                                                    |
| Display                        | 226 x 138 pixels LCD with backlight                                        |
| User Interface                 | Language free, on screen visual icons                                      |
| Size (W x L x H)<br>and Weight | 163 mm x 70 mm x 45 mm, 275 g                                              |
| IP Rating                      | IP67                                                                       |
| Power Supply                   | 3 x AA 1.5V Batteries                                                      |
| Connectivity                   | USB for data download and<br>software updates                              |
| Memory Capacity                | Up to 50 data sets                                                         |

Lumiso Chlorine Dioxide uses the DPD method to offer reliable results up to 10 mg/L for chlorine dioxide and 0-5 mg/L for chlorine.