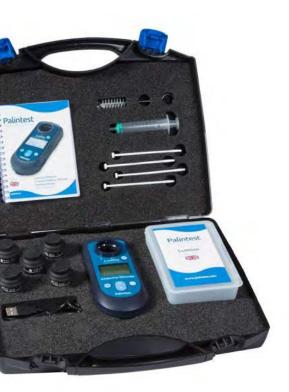

and compliance with live date and time stamping

Easy to operate with a large display and quick to delivery of accurate results

Liquid Reagents

| Kit Contents                       | LUM052<br>Lumiso Chlorine Dioxide |
|------------------------------------|-----------------------------------|
| Lumiso Chlorine Dioxide Photometer | $\checkmark$                      |
| Test tubes                         | 5                                 |
| Test tube brush                    | $\checkmark$                      |
| Lint free cloth                    | $\checkmark$                      |
| 10 mL syringe                      | $\checkmark$                      |
| Crush/stir rods                    | 4                                 |
| USB cable                          | $\checkmark$                      |
| Reusable reagent box               | $\checkmark$                      |
| 100 x DPD No 1 tablets             | $\checkmark$                      |
| 100 x Glycine tablets              | $\checkmark$                      |
| Instruction booklet                | $\checkmark$                      |
| Hard plastic carry case            | $\checkmark$                      |