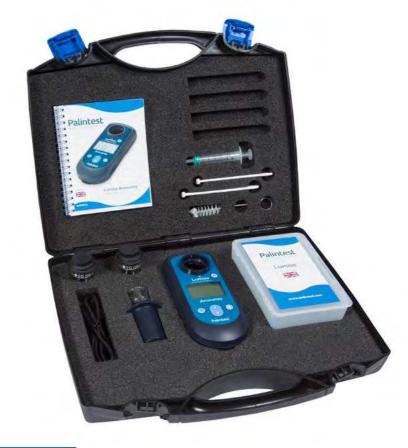

## **Features**

**Lightweight kit,** designed with a reusable water-resistant reagent box for convenient storage and space for spare test tubes and Check Standards

**USB connectivity** to enable data management and compliance with live date and time stamping

**Easy to operate** with a large display and quick to deliver accurate results

**Tablet Reagents** 

**Tubetest Liquid Reagents** 

| Kit Contents              | LUM050<br>Lumiso Ammonia |
|---------------------------|--------------------------|
| Lumiso Ammonia Photometer | ✓                        |
| Test tubes                | 2                        |
| Test tube brush           | ✓                        |
| Lint free cloth           | ✓                        |
| 5 mL syringe              | $\checkmark$             |
| Crush/stir rods           | 2                        |
| Adapter for Tubetests     | $\checkmark$             |
| USB cable                 | $\checkmark$             |
| Reusable reagent box*     | <b>√</b>                 |
| Instruction booklet       | <b>√</b>                 |
| Hard plastic carry case   | <b>✓</b>                 |