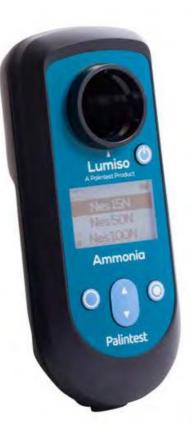

## **LUMISO AMMONIA PHOTOMETER**

Rapid accurate analysis of ammonia. Lightweight, yet robust, the Lumiso Ammonia offers simple reliable testing for drinking and wastewater treatment and environmental samples.

| Technical Specification        |                                                                                                 |  |
|--------------------------------|-------------------------------------------------------------------------------------------------|--|
| Product Code                   | LUM050                                                                                          |  |
| Instrument Type                | Dual light source colorimeter offering<br>direct-reading of pre-programmed<br>test calibrations |  |
| Peak Wavelengths               | 620 nm, 465 nm                                                                                  |  |
| Accuracy                       | ±1.0% T                                                                                         |  |
| Display                        | 226 x 138 pixels LCD with backlight                                                             |  |
| User Interface                 | Language free, on screen visual icons                                                           |  |
| Size (W x L x H)<br>and Weight | 163 mm x 70 mm x 45 mm, 275 g                                                                   |  |
| IP Rating                      | IP67                                                                                            |  |
| Power Supply                   | 3 x AA 1.5V Batteries                                                                           |  |
| Connectivity                   | USB for data download and software updates                                                      |  |
| Memory Capacity                | Up to 50 data sets                                                                              |  |

Lumiso Ammonia offers testing using both Nessler and Indophenol methods with a wide choice of test ranges.

| Reagent Type | Range mg/L | Method     |
|--------------|------------|------------|
| Tablet       | 0-1        | Indophenol |
| Liquid       | 0-12       | Indophenol |
| Liquid       | 0-50       | Indophenol |
| Liquid       | 0-15       | Nessler    |
| Liquid       | 0-50       | Nessler    |
| Liquid       | 0-100      | Nessler    |