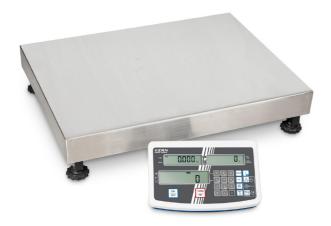

# KERN IFS30K-3M

Industrial counting scale with convenient decimal keypad for easy data entry, counting resolution up to 75000 points - also with EC type approval [M]

| Measuring system                                    |                      |
|-----------------------------------------------------|----------------------|
| Adjustment options:                                 | External calibration |
| Linearity:                                          | 5 g   10 g           |
| Load cell connection:                               | 4-wire               |
| Readability [d]:                                    | 5 g   10 g           |
| Recommended adjusting weight:                       | 30 kg (M1)           |
| Repeatability:                                      | 5 g   10 g           |
| Resolution:                                         | 3 3.000              |
| Stabilisation time under laboratory conditions:     | 2 s                  |
| Tare range:                                         | 30 kg                |
| Warm up time:                                       | 10 min   10 min      |
| Weighing capacity [Max]:                            | 15 kg   30 kg        |
| Weighing system:                                    | Strain gauge         |
| Weighing units:                                     | kg                   |
| Display                                             |                      |
|                                                     | 4.050 and            |
| Display digit height (large):                       | 1,650 cm             |
| Display digit height (small):                       | 1,350 cm             |
| Technical data about verification                   |                      |
| Minimum load [Min]:                                 | 100 g   200 g        |
| Periodic Verification for Italy:                    | 969-112              |
| Verification approval conforming to 2014/31/EU:     | yes                  |
| Verification by KERN possible:                      | yes                  |
| Verification class:                                 | III                  |
| Verification value [e]:                             | 5g 10g               |
| Counting                                            |                      |
| Counting resolution:                                | 60000                |
| Mininum piece weight at piece counting (Laboratory: | 500 mg               |
| Mininum piece weight at piece counting (Normal):    | 5 g                  |

# KERN IFS30K-3M

Industrial counting scale with convenient decimal keypad for easy data entry, counting resolution up to 75000 points - also with EC type approval [M]

| of stand:                           | 33 cm              |
|-------------------------------------|--------------------|
| Level indicator:                    | yes                |
| Material weighing plate:            | stainless steel    |
| Overall dimensions mounted (WxDxH): | 400 x 300 x 120 mm |
| Revolving screw feet:               | yes                |
| Wall mount:                         | yes                |
| Weighing surface (WxD):             | 400 x 300 mm       |