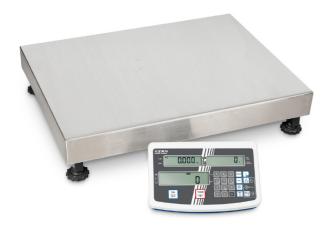

# KERN IFS10K-3M

Industrial counting scale with convenient decimal keypad for easy data entry, counting resolution up to 75000 points - also with EC type approval [M]

| Measuring system                                    |                      |
|-----------------------------------------------------|----------------------|
| Adjustment options:                                 | External calibration |
| Linearity:                                          | 2 g   5 g            |
| Load cell connection:                               | 4-wire               |
| Readability [d]:                                    | 2 g   5 g            |
| Recommended adjusting weight:                       | 15 kg (M1)           |
| Repeatability:                                      | 2 g   5 g            |
| Resolution:                                         | 3 3.000              |
| Stabilisation time under laboratory conditions:     | 2 s                  |
| Tare range:                                         | 15 kg                |
| Warm up time:                                       | 10 min   10 min      |
| Weighing capacity [Max]:                            | 6 kg   15 kg         |
| Weighing system:                                    | Strain gauge         |
| Weighing units:                                     | kg                   |
| Display                                             |                      |
| Display digit height (large):                       | 1,650 cm             |
| Display digit height (small):                       | 1,350 cm             |
| Technical data about verification                   |                      |
| Minimum load [Min]:                                 | 40 g   100 g         |
| Periodic Verification for Italy:                    | 969-112              |
| Verification approval conforming to 2014/31/EU:     | yes                  |
| Verification by KERN possible:                      | yes                  |
| Verification class:                                 | III                  |
| Verification value [e]:                             | 2 g   5 g            |
| Counting                                            |                      |
| Counting resolution:                                | 75000                |
| Mininum piece weight at piece counting (Laboratory: | 200 mg               |
| Mininum piece weight at piece counting (Normal):    | 2 g                  |

# KERN IFS10K-3M

Industrial counting scale with convenient decimal keypad for easy data entry, counting resolution up to 75000 points - also with EC type approval [M]

| of stand:                           | 33 cm              |
|-------------------------------------|--------------------|
| Level indicator:                    | yes                |
| Material weighing plate:            | stainless steel    |
| Overall dimensions mounted (WxDxH): | 300 x 240 x 440 mm |
| Revolving screw feet:               | yes                |
| Wall mount:                         | yes                |
| Weighing surface (WxD):             | 300 x 240 mm       |