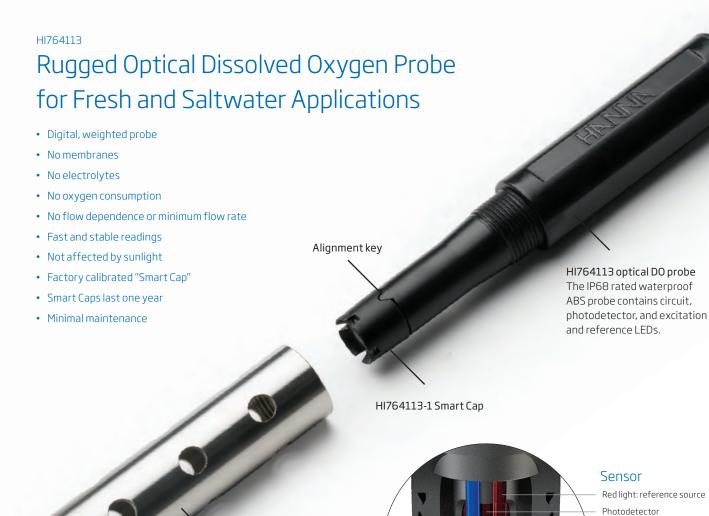

Optical; Luminescence Quenching

Stainless steel, weighted protective guard

Blue light: excitation source

Fluorescent luminophore Black protective layer Oxygen molecules

Smart cap
Optical window

Protection Rating Sensor type IP68