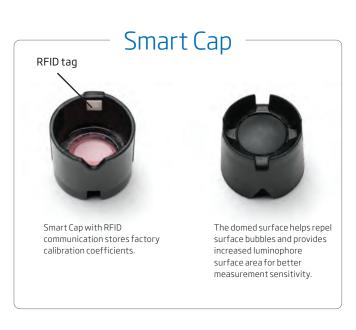

Optical; Luminescence Quenching

Stainless steel, weighted protective guard

Blue light: excitation source

Fluorescent luminophore Black protective layer Oxygen molecules

Smart cap
Optical window

Protection Rating Sensor type IP68