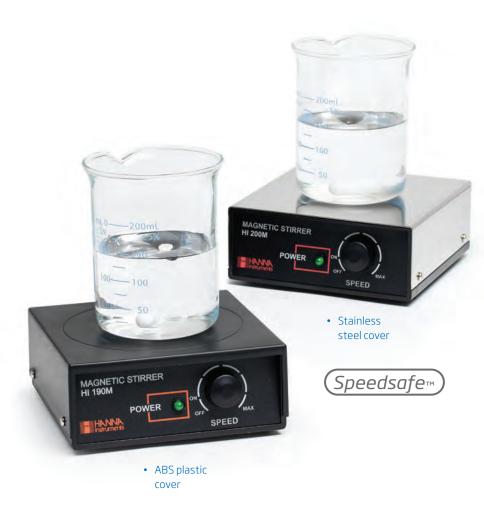

HI190M • HI190M-0 • HI200M

## Our Most Popular Magnetic Mini-Stirrers

## • Built to last

 The ABS housing of HI190M and HI190 M-0 resists most harmful chemicals in the lab

The HI190M, HI190M-0 and HI200M are compact and lightweight, so that lack of laboratory bench space is no longer a concern.

HI190M and HI190M-0 come supplied with an ABS cover that will resist the harmful effects of chemicals that are accidentally spilled.

HI200M has an AISI 316 stainless steel cover. This model is ideal for applications that create exothermic reactions.