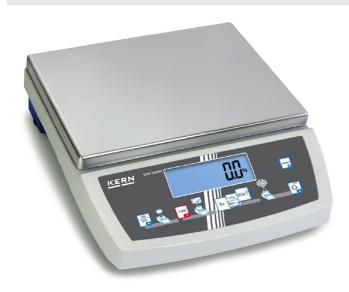

| Construction                |                   |
|-----------------------------|-------------------|
| Casing material:            | Plastic           |
| Dimensions housing (WxDxH): | 167 x 250 x 85 mm |
| Material weighing plate:    | stainless steel   |
| Weighing surface (WxD):     | 150 x 170 mm      |
|                             |                   |