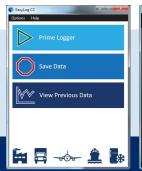

Each of the three Cold Chain loggers comes pre-configured for use in your particular application – simply press the button to start logging. During a logging session, pressing the button will light up the status LEDs to give a quick indication as to whether the temperature has exceeded an alarm condition at any point. Once your session has been completed, tear open the IP67-rated plastic wallet to reveal the USB connector and plug it in to your PC. Use the free EasyLog CC software for Windows to download and graph the data, and then prime your logger for its next use.

### EasyLog CC Software

The simple-to-use software allows you to view the data graphically, in a table or export it in various formats for use in further reporting.

Download the latest version of the software free of charge from https://www.lascarelectronics.com/software/easylog-software/easylog-cold-chain