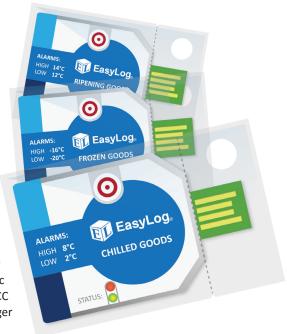

## **Cold Chain Data Logging Solutions**

- 3 data loggers for monitoring Chilled Goods, Frozen Goods and Ripening Goods.
- No set-up required. One button press-to-start logging.
- Pre-configured with appropriate sample rates and alarm thresholds for each application.
- Reusable with 12+ months battery life.
- Various export options including PDF, Microsoft Excel and JPEG.

<sup>\*</sup> The data logger is protected against moisture to IP67 standard when housed in an EL-CC-BAG or equivalent.

| MODEL SPECIFIC   | Chilled Goods         | Frozen Goods          | Ripening Goods        |
|------------------|-----------------------|-----------------------|-----------------------|
| High Alarm Level | 8°C                   | -16°C                 | 14°C                  |
| Low Alarm Level  | 2°C                   | -20°C                 | 12°C                  |
| Logging Interval | 10 minutes (220 days) | 10 minutes (220 days) | 10 minutes (220 days) |
| Part Number      | EL-CC-1-001           | EL-CC-1-002           | EL-CC-1-003           |