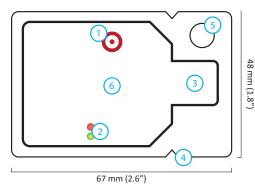

#### YOUR EL-CC-1

- Start / Status button
- (2) Status LEDs
- (3) USB connector
- (4) Tear to open
- (5) Mounting point
- (6) Model type