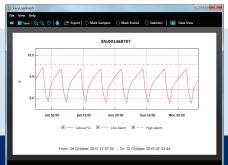

### EasyLog CC Software

The simple-to-use software allows you to view the data graphically, in a table or export it in various formats for use in further reporting.

Download the latest version of the software free of charge from https://www.lascarelectronics.com/software/easylog-software/easylog-cold-chain