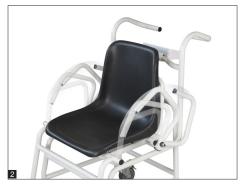

## Features

- This chair scale is the ideal measuring instrument for elderly care and for paramedics, and is also suitable for overweight people with a weight
- Mobile version with four steerable wheels and particularly convenient locking brakes on both rear wheels
- With its four steerable wheels, this chair scale provides maximum mobility by bringing the scale to the patient. This ensures more efficient use of time for the staff and greater safety for the patients who can be weighed in their familiar environment
- The rollers, with their large diameter, make it easier to get over door thresholds, edges and across the gaps into elevators
- For fragile patients, the comfortable, ergonomically optimised seat offers secure support during weighing
- Because of the clearly contrasting black colour of the seating surface and footrests ideally suitable for dementia patients

- Two foldable armrests and footrests make transfers into the chair easier. Ideal for overweight patients or barrier-free use, e.g. for transfers from a bed to the scale
- **3** Ergonomically positioned carrying handles
- Hold function: While weighing patients that are unable to sit still, a mean average weight value is determined
- BMI function to determine underweight/normal weight/surplus weight
- Practical battery operation using standard batteries ensures a high level of flexibility and freedom from mains adapters, sockets, chargers, etc.
- High resolution readability: readability [d] can be increased by one decimal place for 5 sec. by the touch of a key
- Protective working cover included with delivery