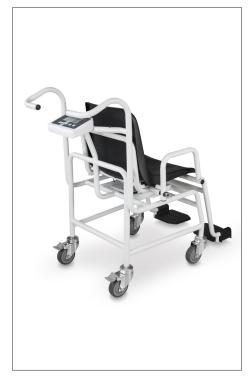

Mobile chair scale in ergonomically-optimised design for safe, convenient weighing

## Features

- This chair scale is the ideal measuring instrument for elderly care and for paramedics, and is also suitable for overweight people with a weight
- Mobile version with four steerable wheels and particularly convenient locking brakes on both rear wheels
- With its four steerable wheels, this chair scale provides maximum mobility by bringing the scale to the patient. This ensures more efficient use of time for the staff and greater safety for the patients who can be weighed in their familiar environment
- The rollers, with their large diameter, make it easier to get over door thresholds, edges and across the gaps into elevators
- For fragile patients, the comfortable, ergonomically optimised seat offers secure support during weighing
- Because of the clearly contrasting black colour of the seating surface and footrests ideally suitable for dementia patients

- Two foldable armrests and footrests make transfers into the chair easier. Ideal for overweight patients or barrier-free use, e.g. for transfers from a bed to the scale
- **3** Ergonomically positioned carrying handles
- Hold function: While weighing patients that are unable to sit still, a mean average weight value is determined
- BMI function to determine underweight/normal weight/surplus weight
- Practical battery operation using standard batteries ensures a high level of flexibility and freedom from mains adapters, sockets, chargers, etc.
- High resolution readability: readability [d] can be increased by one decimal place for 5 sec. by the touch of a key
- Protective working cover included with delivery