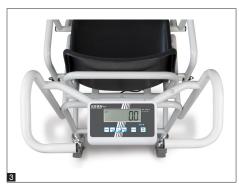

## Technical data

- Large LCD display, digit height 25 mm
  Dimensions of display device W×D×H
- 200×130×60 mm
- Dimensions of seating surface W×D 390×360 mm
- Overall dimensions W×D×H 625×990×985 mm
- Batteries included,  $6{\times}1.5$  V AA, operating time up to 40 h
- Net weight approx. 22 kg