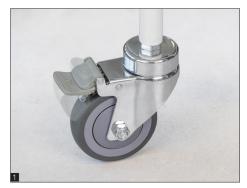

## Features

- This chair scale is the ideal measuring instrument for elderly care and for paramedics, and is also suitable for overweight people with a weight
- Mobile version with four steerable wheels and particularly convenient locking brakes on both rear wheels
- With its four steerable wheels, this chair scale provides maximum mobility by bringing the scale to the patient. This ensures more efficient use of time for the staff and greater safety for the patients who can be weighed in their familiar environment
- The rollers, with their large diameter, make it easier to get over door thresholds, edges and across the gaps into elevators
- For fragile patients, the comfortable, ergonomically optimised seat offers secure support during weighing
- Because of the clearly contrasting black colour of the seating surface and footrests ideally suitable for dementia patients