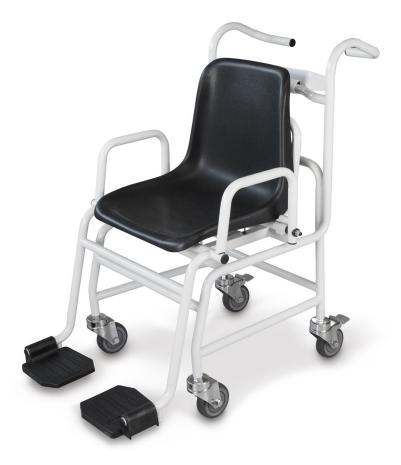

Mobile chair scale in ergonomically-optimised design for safe, convenient weighing

## Features

- This chair scale is the ideal measuring instrument for elderly care and for paramedics, and is also suitable for overweight people with a weight
- Mobile version with four steerable wheels and particularly convenient locking brakes on both rear wheels
- With its four steerable wheels, this chair scale provides maximum mobility by bringing the scale to the patient. This ensures more efficient use of time for the staff and greater safety for the patients who can be weighed in their familiar environment
- The rollers, with their large diameter, make it easier to get over door thresholds, edges and across the gaps into elevators
- For fragile patients, the comfortable, ergonomically optimised seat offers secure support during weighing
- Because of the clearly contrasting black colour of the seating surface and footrests ideally suitable for dementia patients