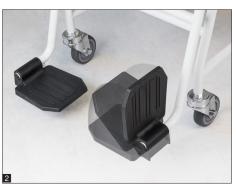

- Two foldable armrests and footrests make transfers into the chair easier. Ideal for overweight patients or barrier-free use, e.g. for transfers from a bed to the scale
- **3** Ergonomically positioned carrying handles
- Hold function: While weighing patients that are unable to sit still, a mean average weight value is determined
- BMI function to determine underweight/normal weight/surplus weight
- Practical battery operation using standard batteries ensures a high level of flexibility and freedom from mains adapters, sockets, chargers, etc.
- High resolution readability: readability [d] can be increased by one decimal place for 5 sec. by the touch of a key
- Protective working cover included with delivery