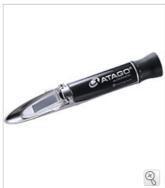

## **Refractometer MASTER-T**

This model has an automatic temperature compensation function.

Can be widely used for beverages, fruit juices, soups, beef bowl sauce, water-soluble cutting oil, etc. MASTER-T is made of metal, and MASTER-PT is plastic. The measurement range and minimum scale are the same. For salty and acidic samples, choose the plastic body, MASTER-PT.

| Specifications |                    |
|----------------|--------------------|
| Model          | MASTER-T           |
| Cat.No.        | 2312               |
| Range          | Brix: 0.0 to 33.0% |
| Minimum Scale  | 0.2%               |
| Accuracy       | ±0.2%              |