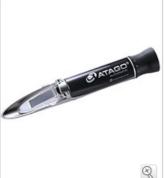

## **Refractometer MASTER-T**

This model has an automatic temperature compensation function.

Can be widely used for beverages, fruit juices, soups, beef bowl sauce, water-soluble cutting oil, etc. MASTER-T is made of metal, and MASTER-PT is plastic. The measurement range and minimum scale are the same. For salty and acidic samples, choose the plastic body, MASTER-PT.

| Specifications |                    |
|----------------|--------------------|
| Model          | MASTER-T           |
| Cat.No.        | 2312               |
| Range          | Brix: 0.0 to 33.0% |
| Minimum Scale  | 0.2%               |
| Accuracy       | ±0.2%              |