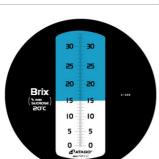

| Specifications |                    |
|----------------|--------------------|
| Model          | MASTER-T           |
| Cat.No.        | 2312               |
| Range          | Brix: 0.0 to 33.0% |
| Minimum Scale  | 0.2%               |
| Accuracy       | ±0.2%              |