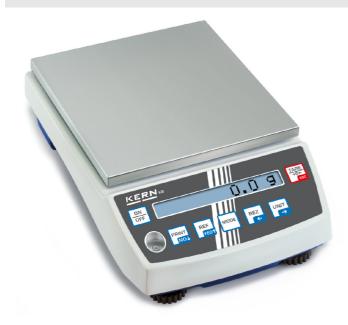

## KERN **KB6500-1N**

Compact precision balance with large weighing range

| Measuring system                                |                                                                               |
|-------------------------------------------------|-------------------------------------------------------------------------------|
| Adjustment options:                             | External calibration                                                          |
| Linearity:                                      | 300 mg                                                                        |
| Minimum weight (USP):                           | 200 g                                                                         |
| Readability [d]:                                | 100 mg                                                                        |
| Recommended adjusting weight:                   | 6 kg (F1)                                                                     |
| Repeatability:                                  | 100 mg                                                                        |
| Resolution:                                     | 65000                                                                         |
| Stabilisation time under laboratory conditions: | 3 s                                                                           |
| Warm up time:                                   | 2 h                                                                           |
| Weighing capacity [Max]:                        | 6,500 kg                                                                      |
| Weighing system:                                | Strain gauge                                                                  |
| Weighing units:                                 | * ct dwt g gn kg lb oz t tl (Cn)<br>tl (HK) tl (Singap. Malays) tl<br>(Tw) to |

| Construction                        |                   |
|-------------------------------------|-------------------|
| Casing material:                    | Plastic           |
| Dimensions housing (WxDxH):         | 167 x 250 x 85 mm |
| Level indicator:                    | yes               |
| Material weighing plate:            | stainless steel   |
| Overall dimensions mounted (WxDxH): | 167 x 250 x 85 mm |
| Revolving screw feet:               | yes               |
| Weighing surface (WxD):             | 150 x 170 mm      |