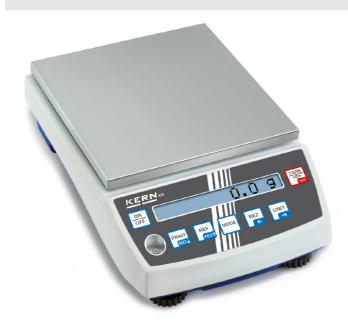

## KERN **KB 2000-2N**

Compact precision balance with large weighing range

| Measuring system                                |                                                                                |
|-------------------------------------------------|--------------------------------------------------------------------------------|
| Adjustment options:                             | External calibration                                                           |
| Linearity:                                      | 30 mg                                                                          |
| Minimum weight (USP):                           | 20 g                                                                           |
| Readability [d]:                                | 10 mg                                                                          |
| Recommended adjusting weight:                   | 2 kg (F1)                                                                      |
| Repeatability:                                  | 10 mg                                                                          |
| Resolution:                                     | 200000                                                                         |
| Stabilisation time under laboratory conditions: | 3 s                                                                            |
| Warm up time:                                   | 2 h                                                                            |
| Weighing capacity [Max]:                        | 2 kg                                                                           |
| Weighing system:                                | Strain gauge                                                                   |
| Weighing units:                                 | ct dwt g gn kg lb mo oz t<br>tl (Cn) tl (HK) tl (Singap.<br>Malays) tl (Tw) to |

## KERN **KB 2000-2N**

Compact precision balance with large weighing range