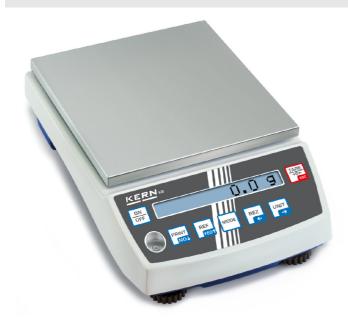

## KERN **KB1200-2N**

Compact precision balance with large weighing range

| Measuring system                                |                                                                                |
|-------------------------------------------------|--------------------------------------------------------------------------------|
| Adjustment options:                             | External calibration                                                           |
| Linearity:                                      | 30 mg                                                                          |
| Minimum weight (USP):                           | 20 g                                                                           |
| Readability [d]:                                | 10 mg                                                                          |
| Recommended adjusting weight:                   | 1 kg (F1)                                                                      |
| Repeatability:                                  | 10 mg                                                                          |
| Resolution:                                     | 120000                                                                         |
| Stabilisation time under laboratory conditions: | 3 s                                                                            |
| Warm up time:                                   | 2 h                                                                            |
| Weighing capacity [Max]:                        | 1,200 kg                                                                       |
| Weighing system:                                | Strain gauge                                                                   |
| Weighing units:                                 | ct dwt g gn kg lb mo oz t<br>tl (Cn) tl (HK) tl (Singap.<br>Malays) tl (Tw) to |

| Construction                        |                   |
|-------------------------------------|-------------------|
| Casing material:                    | Plastic           |
| Dimensions housing (WxDxH):         | 167 x 250 x 85 mm |
| Material weighing plate:            | stainless steel   |
| Overall dimensions mounted (WxDxH): | 167 x 250 x 85 mm |
| Weighing surface (WxD):             | 130 x 130 mm      |