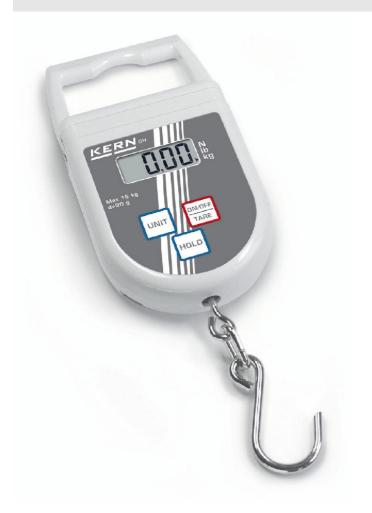

# KERN CH15K20

The classic among hand-held hanging scales - perfect for fast weighing of increased loads

#### **Functions**

Data hold function: Vibration-free weighing (Animal weighing program):

| Environmental conditions                            |                    |  |
|-----------------------------------------------------|--------------------|--|
| Maximum humidity:                                   | 80 %               |  |
| Maximum operating temperature:                      | 35 °C              |  |
| Minimum ambient temperature:                        | 5 °C               |  |
| Power supply                                        |                    |  |
| Battery:                                            | 9 V Block          |  |
| Operating time:                                     | 20 h               |  |
| Service                                             |                    |  |
| Adjustment at the location of installation: 961-248 |                    |  |
| DAkkS Certificate:                                  | 963-128H           |  |
| Category                                            |                    |  |
| Brand:                                              | KERN               |  |
| Category:                                           | Balances           |  |
| Product Group:                                      | Hanging scale      |  |
| Packaging & shipping                                |                    |  |
| Delivery:                                           | 24 h               |  |
| Dimensions packaging (WxDxH):                       | 153 x 230 x 73 mm  |  |
| Gross weight:                                       | 544 g              |  |
| Net weight:                                         | 316 g              |  |
| Shipping method:                                    | Parcel service     |  |
| Construction                                        |                    |  |
| Casing material:                                    | Plastic            |  |
| Dimensions housing (WxDxH):                         | 90 x 30 x 176,5 mm |  |
| Overall dimensions mounted<br>(WxDxH):              | 90 x 30 x 270 mm   |  |
|                                                     |                    |  |
| Piktogramme                                         |                    |  |