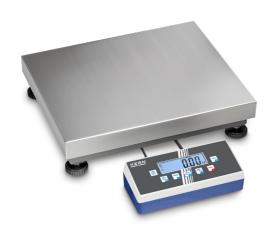

## KERN IOC 60K-3

All-round platform scale with a range of communication options and EC type approval [M]

Level indicator: yes

Material weighing plate: stainless steel

Revolving screw feet: yes Wall mount: yes

Weighing surface (WxD): 400 x 300 mm

| Construction                          |                    |
|---------------------------------------|--------------------|
| Cable length of display device:       | 3 m                |
| Dimensions of display device (WxDxH): | 268 x 115 x 80 mm  |
| Dimensions of weighing plate (WxDxH): | 400 x 300 x 110 mm |