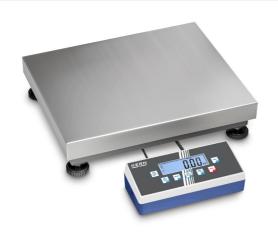

| Construction                          |                    |
|---------------------------------------|--------------------|
| Cable length of display device:       | 3 m                |
| Dimensions of display device (WxDxH): | 268 x 115 x 80 mm  |
| Dimensions of weighing plate (WxDxH): | 650 x 500 x 150 mm |

## KERN IOC 300K-3

All-round platform scale with a range of communication options and EC type approval [M]

Level indicator: yes

Material weighing plate: stainless steel

Revolving screw feet: yes Wall mount: yes

Weighing surface (WxD): 650 x 500 mm