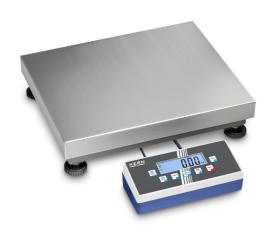

| Construction                          |                    |
|---------------------------------------|--------------------|
| Cable length of display device:       | 3 m                |
| Dimensions of display device (WxDxH): | 268 x 115 x 80 mm  |
| Dimensions of weighing plate (WxDxH): | 400 x 300 x 110 mm |

## KERN IOC 10K-4L

All-round platform scale with a range of communication options and EC type approval [M]

Level indicator: yes

Material weighing plate: stainless steel

Revolving screw feet: yes Wall mount: yes

Weighing surface (WxD): 400 x 300 mm