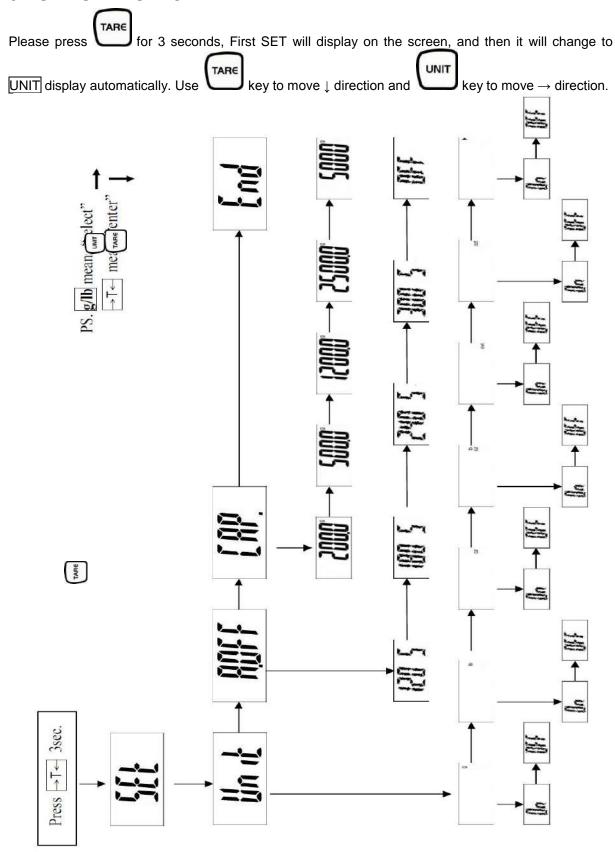

ligatory for repair work. After repair, original conditions of the device have to be restored. Only original spare parts should be used.

#### Instructions about conformity-evaluated scales:

Repair must be carried only at 100% compliance with the type approval. A violation of this specification will result in a loss of the type approval! The operation and configuration of each scale is described in the accompanying manual of the scale. Any safety information in respect for verification are also described in the accompanying manual

#### 2 Introdution

This service manual covers the FOB\_S series and is edited for the authorized servicing personnel. Note all rights are reserved. Copying any part of this manual is prohibited without our permission.

FOB-S-e-1310 3

### 3 SET-UP FLOW CHART



4 FOB-S-e-1310

## 4 ASSEMBLY DRAWING



FOB-S-e-1310 5

# 5 Spare Part List

| Beschreibung                      | Description             | No. In Drawing | KERN Nummer/KERN part no. |
|-----------------------------------|-------------------------|----------------|---------------------------|
| Stellfuss                         | Footstand               | 11             | RFOB-S-8002               |
| Wägeplatte                        | Scale pan               | 1              | RFOB-S-6001               |
| Folientastatur                    | Key panel of FOB500K-1S | 6              | RFOB-S-4001               |
| Folientastatur                    | Key panel of FOB5K-1S   | U              | RFOB-S-4002               |
| Anschlußbuchse<br>Steckernetzteil | Power socket            | 8