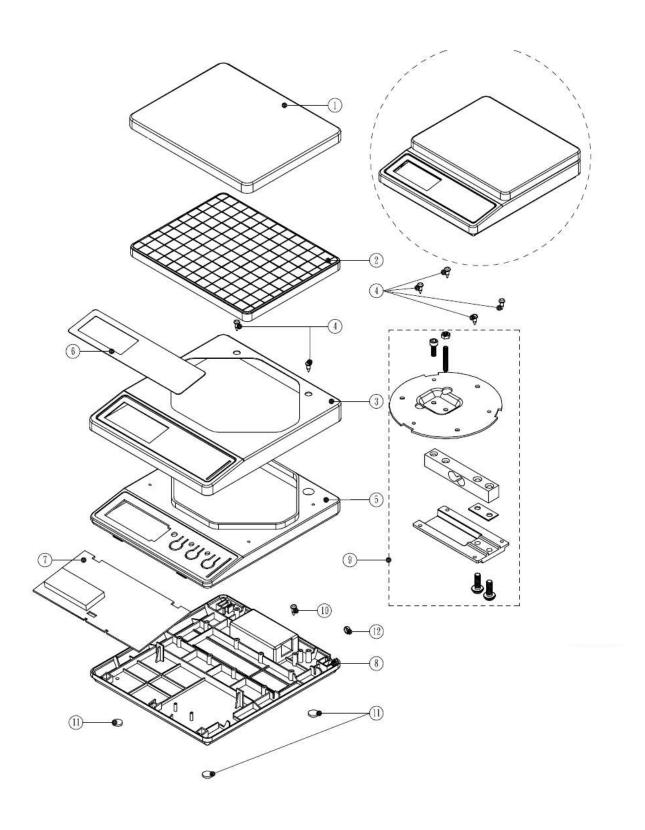

## 4 ASSEMBLY DRAWING

FOB-S-e-1310 5

# 5 Spare Part List

| Beschreibung                      | Description             | No. In Drawing | KERN Nummer/KERN part no. |
|-----------------------------------|-------------------------|----------------|---------------------------|
| Stellfuss                         | Footstand               | 11             | RFOB-S-8002               |
| Wägeplatte                        | Scale pan               | 1              | RFOB-S-6001               |
| Folientastatur                    | Key panel of FOB500K-1S | 6              | RFOB-S-4001               |
| Folientastatur                    | Key panel of FOB5K-1S   | U              | RFOB-S-4002               |
| Anschlußbuchse<br>Steckernetzteil | Power socket            | 8              | RFOB-S-5001               |