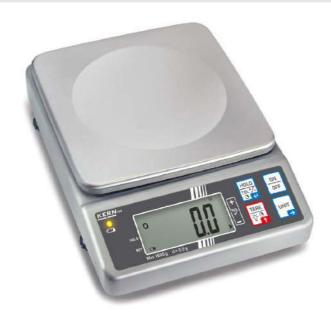

#### Construction

Casing material: stainless steel

Dimensions housing (WxDxH): 180 x 235 x 60 mm

Level indicator: yes

Material weighing plate: stainless steel

Revolving screw feet: yes

Weighing surface (WxD): 175 x 165 mm