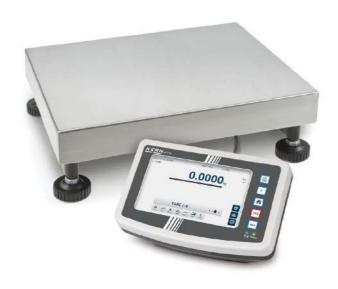

# KERN IFT 300K-2L

KERN Easy-Touch platform scale â the intuitive way to weigh - now also as high resolution version with high-resolution display

| External calibration |
|----------------------|
| 2                    |
| 40 g                 |
| 10 g                 |
| 300 kg (F2)          |
| 10 g                 |
| 30000                |
| 2 s                  |
| -300 kg              |
| 20 min               |
| 300 kg               |
| Strain gauge         |
| g kg                 |
|                      |
| 1,200 cm             |
| 1,200 cm             |
|                      |
| 30000                |
|                      |
| 10 g                 |
| 10 g<br>100 g        |
|                      |

## KERN IFT 300K-2L

KERN Easy-Touch platform scale â the intuitive way to weigh - now also as high resolution version with high-resolution display

| Construction                          |                      |
|---------------------------------------|----------------------|
| Cable length:                         | 2,500 m              |
| Cable length of display device:       | 3 m                  |
| Casing material:                      | Plastic              |
| Dimensions of display device (WxDxH): | 252 x 152 x 133,4 mm |
| Dimensions of weighing plate (WxDxH): | 650 x 500 x 142 mm   |
| Level indicator:                      | yes                  |
| Material weighing plate:              | stainless steel      |
| Overall dimensions mounted (WxDxH):   | 460 x 240 x 360 mm   |
| Revolving screw feet:                 | yes                  |
| Wall mount:                           | yes                  |
| Weighing surface (WxD):               | 650 x 500 mm         |