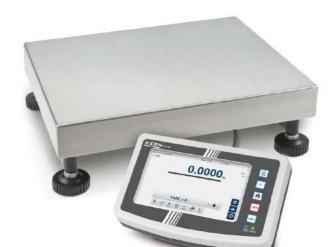

## KERN IFT 10K-4

KERN Easy-Touch platform scale â the intuitive way to weigh - now also as high resolution version with high-resolution display

| Construction                          |                      |
|---------------------------------------|----------------------|
| Cable length:                         | 2,500 m              |
| Cable length of display device:       | 3 m                  |
| Casing material:                      | Plastic              |
| Dimensions of display device (WxDxH): | 252 x 152 x 133,4 mm |
| Dimensions of weighing plate (WxDxH): | 300 x 240 x 100 mm   |
| of stand:                             | 3,300 m              |
| Level indicator:                      | yes                  |
| Material weighing plate:              | stainless steel      |
| Overall dimensions mounted (WxDxH):   | 460 x 240 x 360 mm   |
| Revolving screw feet:                 | yes                  |
| Wall mount:                           | yes                  |
| Weighing surface (WxD):               | 300 x 240 mm         |