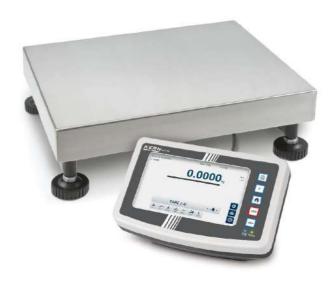

# KERN IFT 100K-3

KERN Easy-Touch platform scale â the intuitive way to weigh - now also as high resolution version with high-resolution display

| Construction                          |                      |
|---------------------------------------|----------------------|
| Cable length:                         | 2,500 m              |
| Cable length of display device:       | 3 m                  |
| Casing material:                      | Plastic              |
| Dimensions of display device (WxDxH): | 252 x 152 x 133,4 mm |
| Dimensions of weighing plate (WxDxH): | 500 x 400 x 137 mm   |
| Level indicator:                      | yes                  |
| Material weighing plate:              | stainless steel      |
| Overall dimensions mounted (WxDxH):   | 460 x 240 x 360 mm   |
| Revolving screw feet:                 | yes                  |
| Wall mount:                           | yes                  |
| Weighing surface (WxD):               | 500 x 400 mm         |