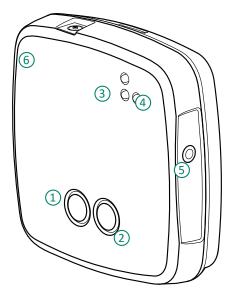

#### **EL-SMS-2G-TP**

- 1 Status button
- 2 Stop button
- 3 Status LEDs
- 4 Netlight (network activity)
- (5) External temperature probe
- 6 Sounder
- 7 Battery Bay
- 8 Reset switch
- 9 SIM card holder