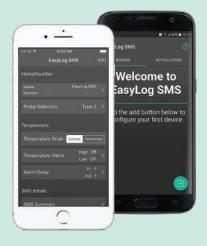

#### EasyLog SMS Mobile Apps available from Google Play and the App Store

The EasyLog SMS App can be downloaded for free from Google Play or the App Store, allowing you to manage your EL-SMS devices with ease.

- Animated walkthrough of the setup process
- · Easily configure your EL-SMS unit and set temperature alarms
- Receive alarm notifications & regular summary messages
- Historical view of all messages received from your devices

Within the app you can set the temperature alarm levels, set the frequency of summary messages (which contain minimum, maximum, and average readings since the last summary), as well as defining up to three contacts to receive SMS notifications.

Once the options are set the App will guide you through the process of sending a configuration message to the device. Your EL-SMS-2G-TP is now monitoring - ready to send alarm and summary notifications.