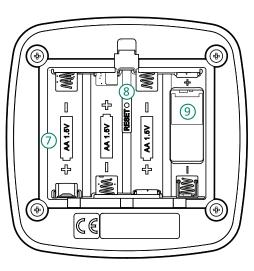

#### **INCLUDED IN THE BOX**

| x4 BAT 1V5 AA | Batteries                 |
|---------------|---------------------------|
| EL-P-TP       | Standard thermistor probe |
| M-EL-SMS-WM   | Mounting Bracket          |

#### **BATTERY INFORMATION**

For reliable operation of the unit it is recommended that only high quality alkaline batteries, such as those supplied, are used.

Please refer to the EasyLog SMS User Manual for more information.