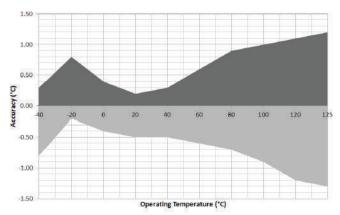

#### **SPECIFICATIONS**

| Type 2 Probe<br>(Supplied)  | Measurement range                             | -40 to 125°C (-40 to 257°F)                |
|-----------------------------|-----------------------------------------------|--------------------------------------------|
|                             | <b>Accuracy</b> (-10 to 70°C / 14 to 158°F)   | ±0.6°C (±1.1°F)                            |
|                             | <b>Accuracy</b> (-40 to 125°C / -40 to 257°F) | ±1°C (±1.8°F)                              |
| Accuracy (Monitor error)    |                                               | ±0.1°C (±0.2°F)                            |
| Internal resolution         |                                               | 0.1°C (0.1°F)                              |
| Operating temperature range |                                               | -20 to 40°C (-4 to 104°F)                  |
| Battery life                |                                               | 1 year (at 25°C and daily summary message) |
| Dimensions                  |                                               | 105 x 105 x 29mm (4.1 x 4.1 x 1.1")        |
| Frequency Band              |                                               | Quad-Band 2G GSM<br>(850/900/1800/1900MHz) |

#### THERMISTOR PROBE ACCURACY

Supplied 'Type 2' Thermistor Probe Part Number: FL-P-TP