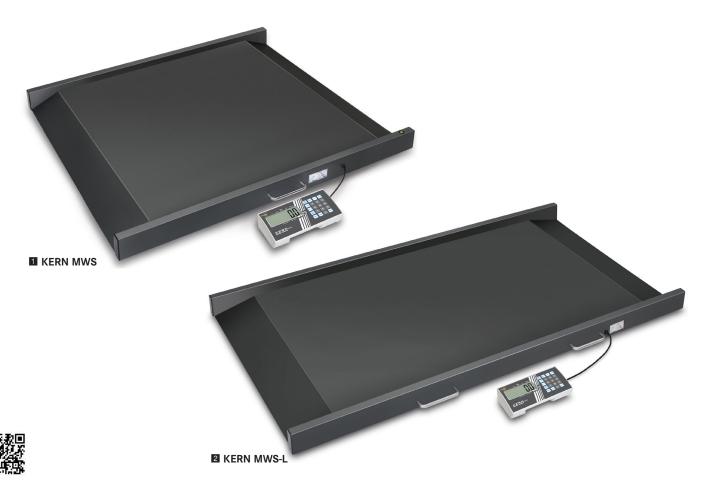

Wheelchair platform scale with low overall height for easy access – with approval for professional, mobile medical use in medical diagnostics, verification optional

## **Features**

- · Verification class III (verification is optional)
- Approved as a medical device according to 93/42/EEC or regulation (EU) 2017/745
- · Especially suitable for weighing patients in wheelchairs, because the low-profile platform can be approached from either side and the memory function for tare weights for up to five (electric) wheelchairs
- **I** KERN MWS: With the practical KERN MWS-A02 handrail set, the wheelchair platform scale KERN MWS 300K100M can be converted quickly and easily into a multi-function scale. In this way patients can be weighed standing up on their own, using the support of the handrail or in a wheelchair. The display device can be fitted directly onto the handrail
- 2 KERN MWS-L: Due to its large dimensions and large weighing capacity, it is especially suitable for weighing immobile patients on stretchers or wheelchairs
- The large steel weighing plate also makes it ideal for weighing obese patients
- · Secure and non-slip positioning with height-adjustable rubber feet
- · Level indicator to level the balance precisely
- Hold function: While weighing patients that are unable to sit or stand still, a mean average weight value is determined