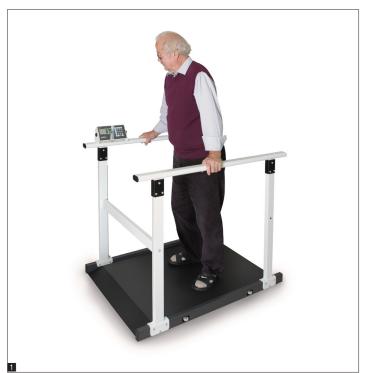

## **Features**

- · Verification class III (verification is optional)
- Approved as a medical device according to 93/42/EEC or regulation (EU) 2017/745
- · Especially suitable for weighing patients in wheelchairs, because the low-profile platform can be approached from either side and the memory function for tare weights for up to five (electric) wheelchairs
- **I** KERN MWS: With the practical KERN MWS-A02 handrail set, the wheelchair platform scale KERN MWS 300K100M can be converted quickly and easily into a multi-function scale. In this way patients can be weighed standing up on their own, using the support of the handrail or in a wheelchair. The display device can be fitted directly onto the handrail
- 2 KERN MWS-L: Due to its large dimensions and large weighing capacity, it is especially suitable for weighing immobile patients on stretchers or wheelchairs
- The large steel weighing plate also makes it ideal for weighing obese patients
- · Secure and non-slip positioning with height-adjustable rubber feet
- · Level indicator to level the balance precisely
- Hold function: While weighing patients that are unable to sit or stand still, a mean average weight value is determined

## Accessories

• 11 Handrail set to fit to the wheelchair platform scale KERN MWS 300K100M, W×D×H approx. 60×1150×900 mm. Scope of delivery: two handrails, a stability bar, fasteners, Overall dimensions W×D×H 1155×830×65 mm (MWS 300K100M + MWS-A02), KERN MWS-A02