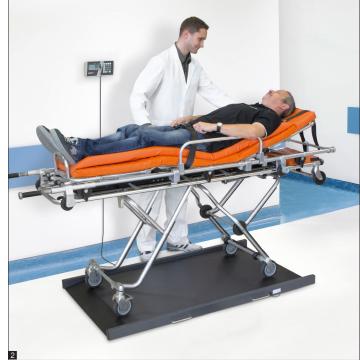

## **Features**

- · Verification class III (verification is optional)
- Approved as a medical device according to 93/42/EEC or regulation (EU) 2017/745
- · Especially suitable for weighing patients in wheelchairs, because the low-profile platform can be approached from either side and the memory function for tare weights for up to five (electric) wheelchairs
- **I** KERN MWS: With the practical KERN MWS-A02 handrail set, the wheelchair platform scale KERN MWS 300K100M can be converted quickly and easily into a multi-function scale. In this way patients can be weighed standing up on their own, using the support of the handrail or in a wheelchair. The display device can be fitted directly onto the handrail
- 2 KERN MWS-L: Due to its large dimensions and large weighing capacity, it is especially suitable for weighing immobile patients on stretchers or wheelchairs
- The large steel weighing plate also makes it ideal for weighing obese patients
- · Secure and non-slip positioning with height-adjustable rubber feet
- · Level indicator to level the balance precisely
- Hold function: While weighing patients that are unable to sit or stand still, a mean average weight value is determined