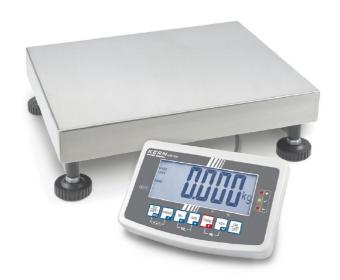

| Construction                     |               |                   |   |
|----------------------------------|---------------|-------------------|---|
| Cable length of disp             | olay device:  | 3 m               |   |
| Casing material:                 |               | Plastic           |   |
| Dimensions of displ              | ay device     | 250 x 160 x 58 mm |   |
| (WxDxH):<br>7433 - 99 33-0 · www | kern-sohn com |                   | 1 |

## KERN IFB3K-4

High-resolution scale in heavy version with EC type approval [M], now also up to [Max]  $600 \, \mathrm{kg}$ 

Dimensions of weighing plate 230 x 230 x 110 mm

(WxDxH):

of stand: 3,300 m

Level indicator: yes

Material weighing plate: stainless steel

Overall dimensions mounted 230 x 230 x 360 mm

(WxDxH):

Revolving screw feet: yes
Wall mount: yes

Weighing surface (WxD): 230 x 230 mm