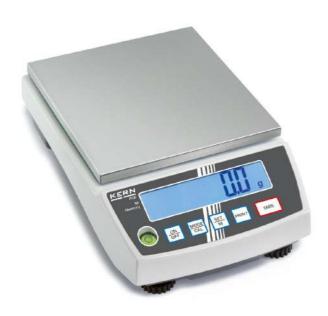

## **KERN PCB 200-2**

The standard in the laboratory

| Measuring system                                |                                                    |
|-------------------------------------------------|----------------------------------------------------|
| Adjustment options:                             | External calibration                               |
| Linearity:                                      | 20 mg                                              |
| Minimum weight (USP):                           | 20 g                                               |
| Readability [d]:                                | 10 mg                                              |
| Recommended adjusting weight:                   | 200 g (M1)                                         |
| Repeatability:                                  | 10 mg                                              |
| Resolution:                                     | 20000                                              |
| Stabilisation time under laboratory conditions: | 3 s                                                |
| Warm up time:                                   | 30 min                                             |
| Weighing capacity [Max]:                        | 200 g                                              |
| Weighing system:                                | Strain gauge                                       |
| Weighing units:                                 | ct dwt g gn kg lb mo oz ozt tl<br>(HK) tl (Tw) tol |

| Construction                |                   |
|-----------------------------|-------------------|
| Casing material:            | Plastic           |
| Dimensions housing (WxDxH): | 166 x 249 x 83 mm |
| Level indicator:            | yes               |
| Material weighing plate:    | stainless steel   |
| Weighing surface (d):       | 105               |

## KERN PCB 200-2

The standard in the laboratory