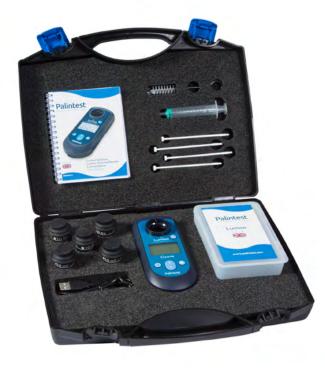

## **Features**

**Lightweight kit**, designed with a reusable water-resistant reagent box for convenient storage and space for spare test tubes and check standards

**USB connectivity** to enable data management and compliance with live date and time stamping