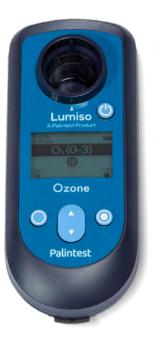

## **LUMISO OZONE PHOTOMETER**

Rapid accurate analysis of ozone. Lightweight, yet robust, the Lumiso Ozone offers simple reliable testing for drinking water, wastewater treatment and also food and beverage production.

| Technical Specification        |                                                                            |
|--------------------------------|----------------------------------------------------------------------------|
| Product Code                   | LUM053                                                                     |
| Instrument Type                | Colorimeter offering direct-reading of<br>pre-programmed test calibrations |
| Peak Wavelengths               | 530 nm                                                                     |
| Accuracy                       | ±1.0% T                                                                    |
| Display                        | 226 x 138 pixel LCD with backlight                                         |
| User Interface                 | Language free, on screen visual icons                                      |
| Size (W x L x H)<br>and Weight | 163 mm x 70 mm x 45 mm, 275 g                                              |
| IP Rating                      | IP67                                                                       |
| Power Supply                   | 3 x 1.5 V AA batteries                                                     |
| Connectivity                   | USB for data download and software updates                                 |
| Memory Capacity                | Up to 50 data sets                                                         |