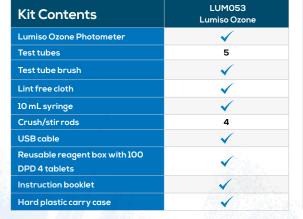

|
| Power Supply                   | 3 x 1.5 V AA batteries                                                     |
| Connectivity                   | USB for data download and software updates                                 |
| Memory Capacity                | Up to 50 data sets                                                         |

Using the DPD method, Lumiso Ozone can test ozone up to 3mg/l.

## **Features**



**Lightweight kit**, designed with a reusable water-resistant reagent box for convenient storage and space for spare test tubes and check standards



**USB connectivity** to enable data management and compliance with live date and time stamping



**Easy to operate** with a large display and quick to deliver accurate results



**Tablet Reagents** 



To find out more about Lumiso Ozone visit www.palintest.com