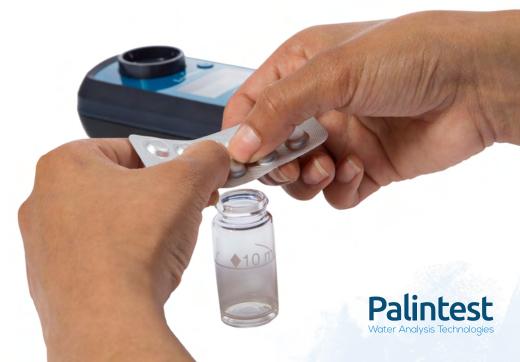

Using the DPD method, Lumiso Ozone can test ozone up to 3mg/l.

**Easy to operate** with a large display and quick to deliver accurate results

**Tablet Reagents** 

To find out more about Lumiso Ozone visit www.palintest.com